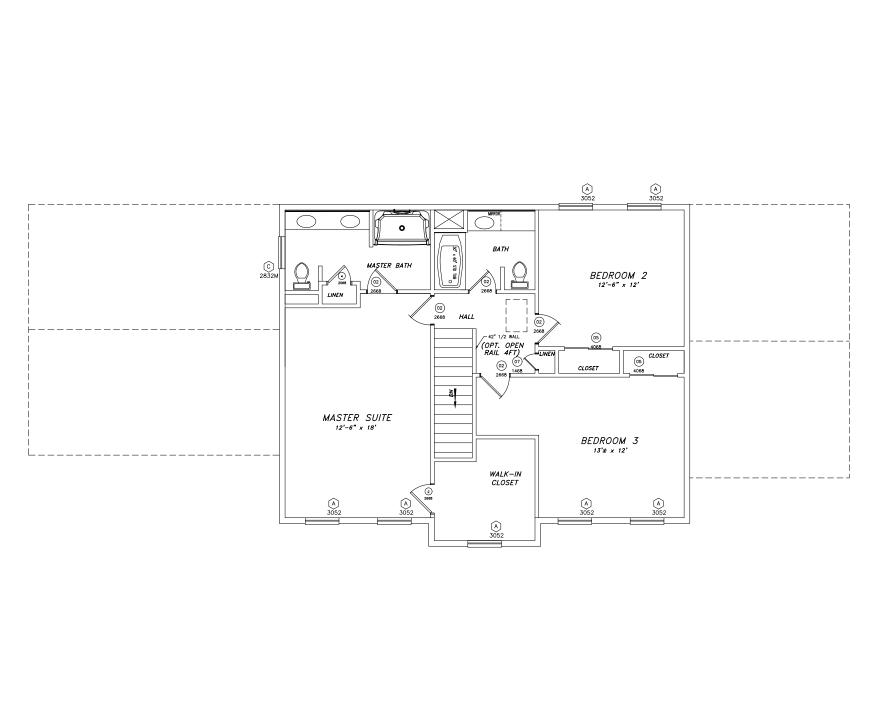

FIRST FLOOR PLAN

ALL DIMENSIONS ARE APPROXIMATE

LOT#: PSITE PROJECT: PLocation MODEL: BIltmore Praties PDATE DUE to continuous improvements, existing Floor plans and materials are subject to change without notice. Some homes are build mirror image to those shown, also, in the interest of variety, boor, window, garage positions and elevation treatments may vary. Lamontagne builders, inc. reserves the right to set grades, elevations, and reverse plans as deemed appropriate for the subdivision. Second floor © 2019 by Lamontagne builders, inc.

SECOND FLOOR

LOT#: PSITE PROJECT: PLocation MODEL: Bilthore and Prate PDATE PLATE PLATE PLATE PDATE PDATE DUE to continuous improvements, existing floor plans and materials are subject to change without notice. Some homes are built mirror inage to those shown. Also, in the interest of variety, door, window, garage positions and elevation treatments may vary. Lamontagne builders, inc. reserves the right to set grades, elevations, and reverse plans as deemed appropriate for the subdivision. Elevation © 2019 by Lamontagne builders, inc.