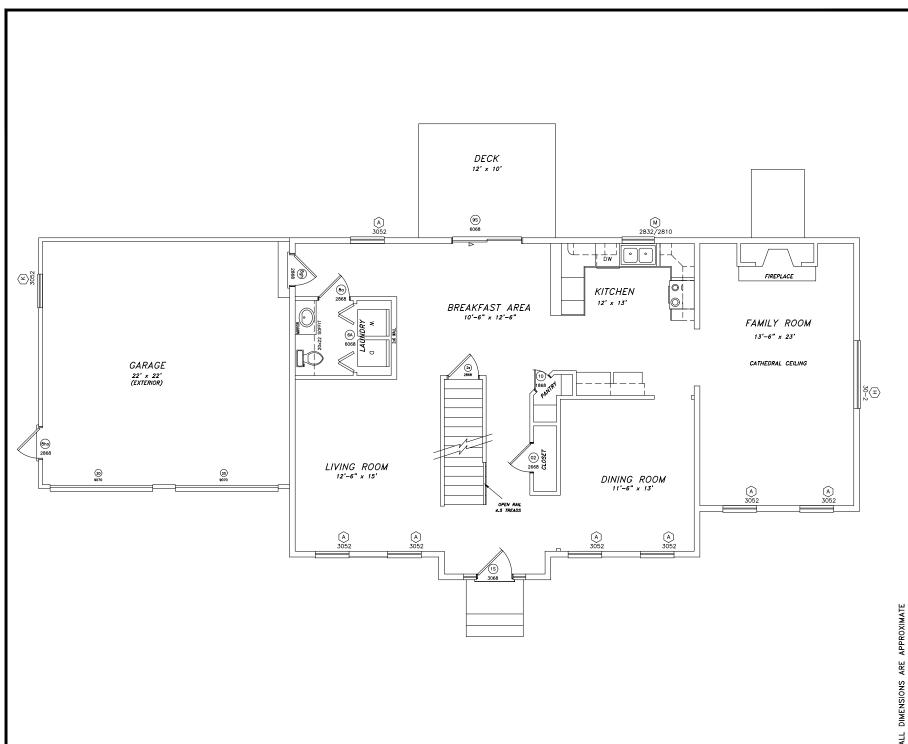

FOUNDATION PLAN

ALL DIMENSIONS ARE APPROXIMATE

LOT#: PSITE PROJECT: PLocation MODEL: BILTMore PDATE PDATE PDATE DUE TO CONTINUOUS IMPROVEMENTS, EXISTING FLOOR PLANS AND MATERIALS ARE SUBJECT TO CHANGE WITHOUT NOTICE. SOME HOMES ARE BUILD MIRROR IMAGE TO THOSE SHOWN. ALSO, IN THE INTEREST OF VARIETY, DOOR, WINDOW, GRANGE POSITIONS AND ELEVATION TREATMENTS MAY VARY. LAMONTAGNE BUILDERS, INC. RESERVES THE RIGHT TO SET GRADES, ELEVATIONS, AND REVERSE PLANS AS DEEMED APPROPRIATE FOR THE SUBDIVISION. FIRST FLOOR PLAN © 2019 BY LAMONTAGNE BUILDERS, INC.

FIRST FLOOR PLAN

ALL DIMENSIONS ARE APPROXIMATE

LOT#: PSITE PROJECT: PLocation MODEL: BIltmore Praties PDATE DUE to continuous improvements, existing Floor plans and materials are subject to change without notice. Some homes are build mirror image to those shown, also, in the interest of variety, boor, window, garage positions and elevation treatments may vary. Lamontagne builders, inc. reserves the right to set grades, elevations, and reverse plans as deemed appropriate for the subdivision. Second floor © 2019 by Lamontagne builders, inc.