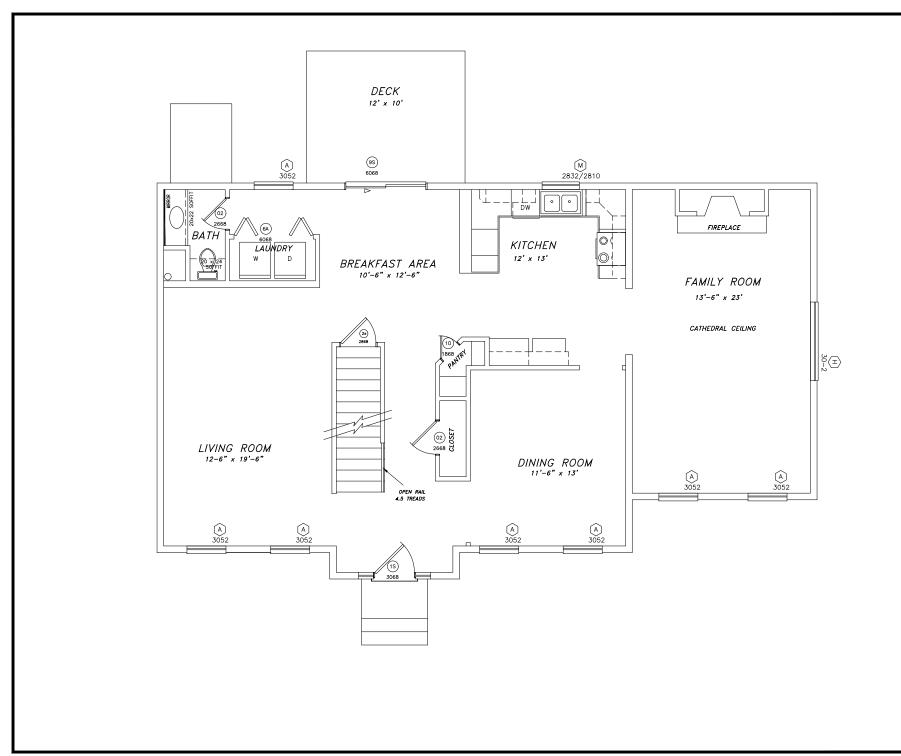

FIRST FLOOR PLAN

ALL DIMENSIONS ARE APPROXIMATE

LOT#: PSITE PROJECT: PLocation MODEL: BIltmore Praties PDATE DUE to continuous improvements, existing Floor plans and materials are subject to change without notice. Some homes are build mirror image to those shown, also, in the interest of variety, boor, window, garage positions and elevation treatments may vary. Lamontagne builders, inc. reserves the right to set grades, elevations, and reverse plans as deemed appropriate for the subdivision. Second floor © 2019 by Lamontagne builders, inc.